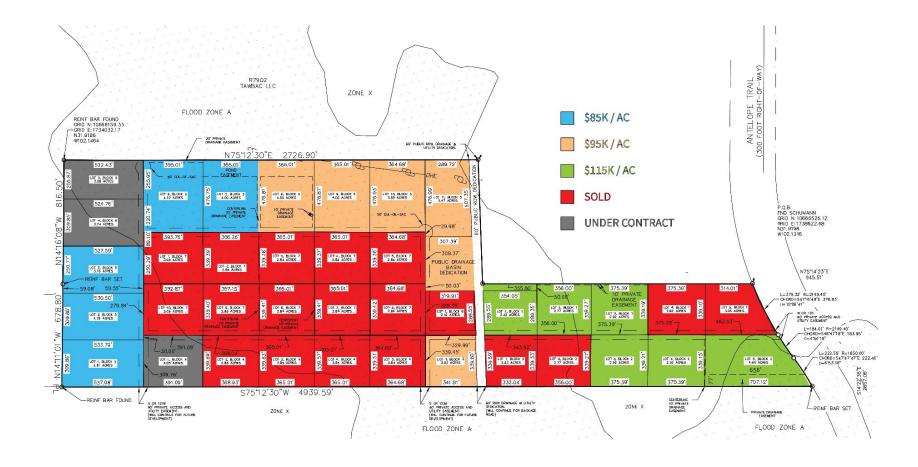

## LAND SALES BUILD TO SUIT SALES BUILD TO SUIT LEASES

Located just south of I-20, Antelope Trail is the extension of Loop 250 on the west side of Midland. These lots have high visibility and easy access in the fastest growing commercial area, providing lots of potential for various development and business ventures.