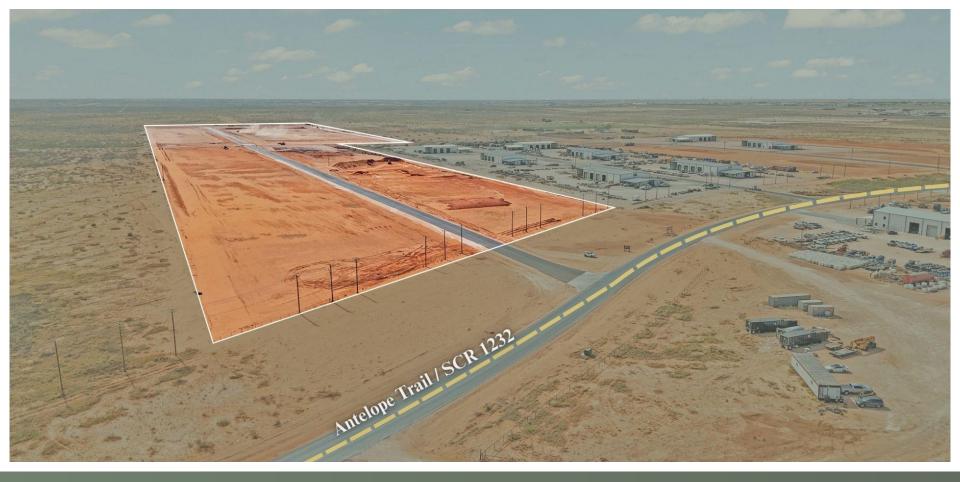

## LAND SALES BUILD TO SUIT SALES BUILD TO SUIT LEASES

Located just south of I-20, Antelope Trail is the extension of Loop 250 on the west side of Midland. These lots have high visibility and easy access in the fastest growing commercial area, providing lots of potential for various development and business ventures.