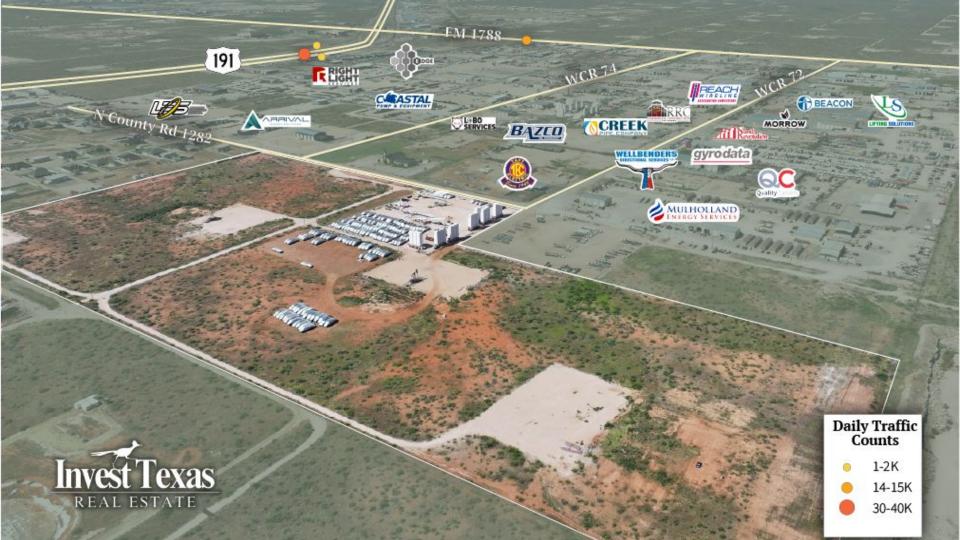

# Highlights

Land available off CR 72 with easy access from Hwy 191 and FM 1788. Proposed uses include Industrial Development and Build-to-Suit.

| Property Details |                           |
|------------------|---------------------------|
| Total Price      | \$3,029,654               |
| Lot 1            | 11.14 +/- AC<br>\$878,624 |
| Lot 2            | 25+/- AC<br>\$2,151,030   |