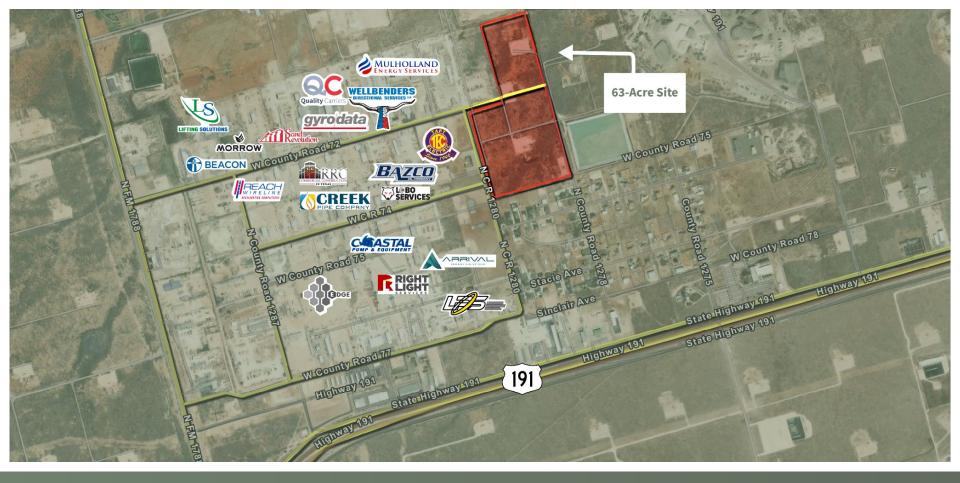

# Highlights

Land available off CR 72 with easy access from Hwy 191 and FM 1788. Proposed uses include Industrial Development and Build-to-Suit.

| Property Details |                           |
|------------------|---------------------------|
| Total Price      | \$3,029,654               |
| Lot 1            | 11.14 +/- AC<br>\$878,624 |
| Lot 2            | 25+/- AC<br>\$2,151,030   |

TBD W County Rd 72 | Midland, TX 79707 www.investtexas.com