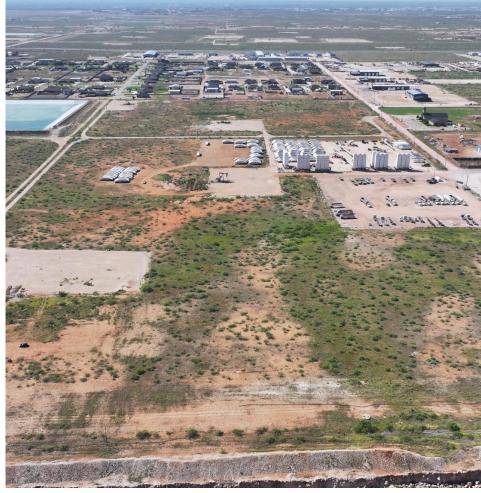

# Highlights

Land available off CR 72 with easy access from Hwy 191 and FM 1788. Proposed uses include Industrial Development and Build-to-Suit.

| Property Details |                           |
|------------------|---------------------------|
| Total Price      | \$3,029,654               |
| Lot 1            | 11.14 +/- AC<br>\$878,624 |
| Lot 2            | 25+/- AC<br>\$2,151,030   |