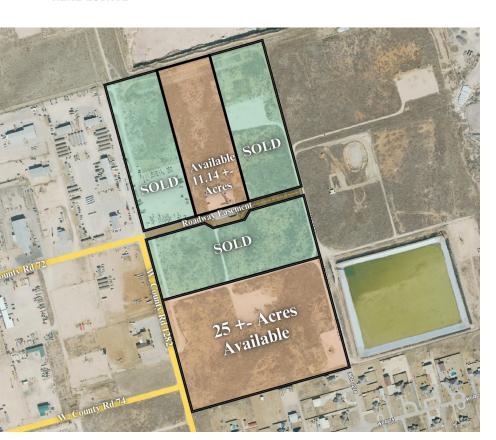

# Highlights

Land available off CR 72 with easy access from Hwy 191 and FM 1788. Proposed uses include Industrial Development and Build-to-Suit.

| Property Details |                           |
|------------------|---------------------------|
| Total Price      | \$3,029,654               |
| Lot 1            | 11.14 +/- AC<br>\$878,624 |
| Lot 2            | 25+/- AC<br>\$2,151,030   |