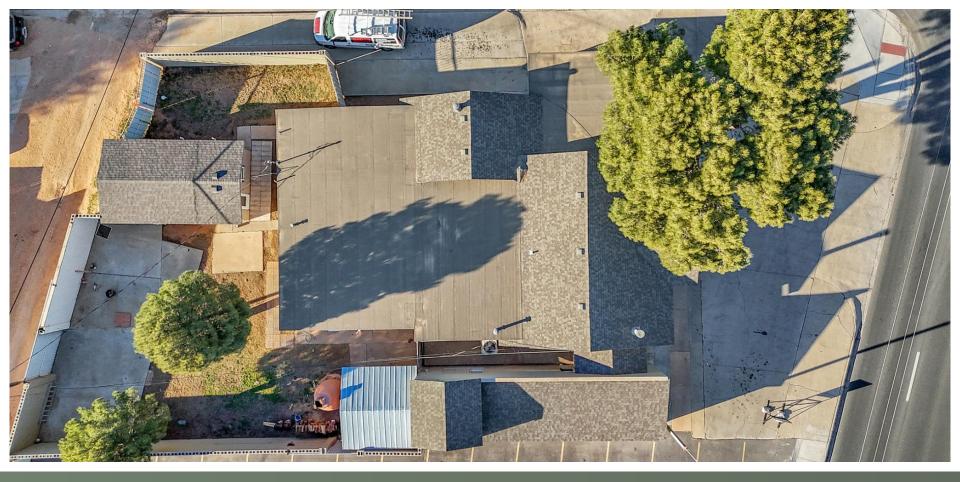

## Highlights

Well-located building with flexible layout. Includes office space, meeting room, storage, and multiple additional rooms. Kitchen, bedroom, and half bath offer added use options. Separate small apartment at the back. Outdoors features a 12x12 patio and metal gated access to the backyard.

| Property    |           |
|-------------|-----------|
| Price       | \$549,000 |
| Total sq ft | 2,959     |
| Acreage     | 0.26      |
| Year built  | 1955      |
| Patio       | 12'x12'   |

1509 N Big Spring Midland, TX 79701 www.investtexas.com