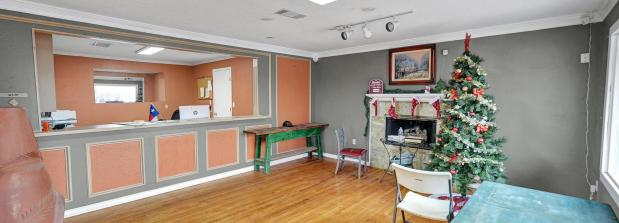

## Highlights

Well-located building with flexible layout. Includes office space, meeting room, storage, and multiple additional rooms. Kitchen, bedroom, and half bath offer added use options. Separate small apartment at the back. Outdoors features a 12x12 patio and metal gated access to the backyard.