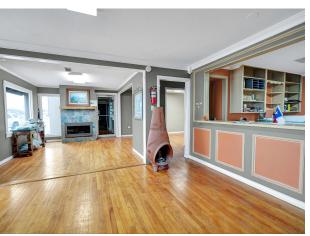

## Highlights

Well-located building with flexible layout. Includes office space, meeting room, storage, and multiple additional rooms. Kitchen, bedroom, and half bath offer added use options. Separate small apartment at the back. Outdoors features a 12x12 patio and metal gated access to the backyard.