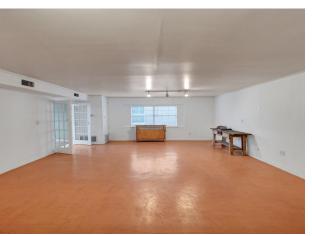

## Highlights

Well-located building with flexible layout. Includes office space, meeting room, storage, and multiple additional rooms. Kitchen, bedroom, and half bath offer added use options. Separate small apartment at the back. Outdoors features a 12x12 patio and metal gated access to the backyard.