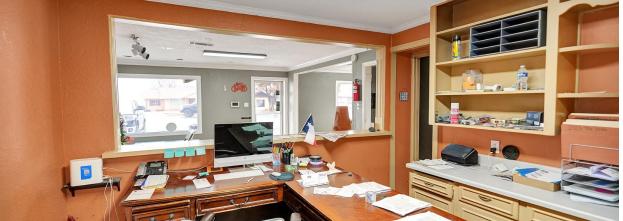

## Highlights

Well-located building with flexible layout. Includes office space, meeting room, storage, and multiple additional rooms. Kitchen, bedroom, and half bath offer added use options. Separate small apartment at the back. Outdoors features a 12x12 patio and metal gated access to the backyard.