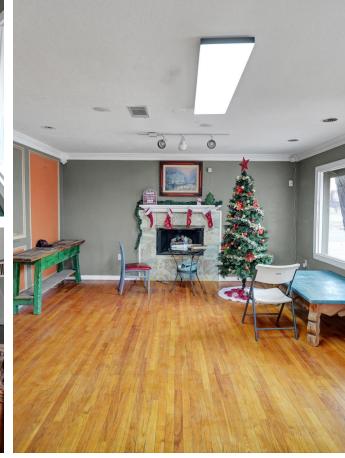

## Highlights

Well-located building with flexible layout. Includes office space, meeting room, storage, and multiple additional rooms. Kitchen, bedroom, and half bath offer added use options. Separate small apartment at the back. Outdoors features a 12x12 patio and metal gated access to the backyard.