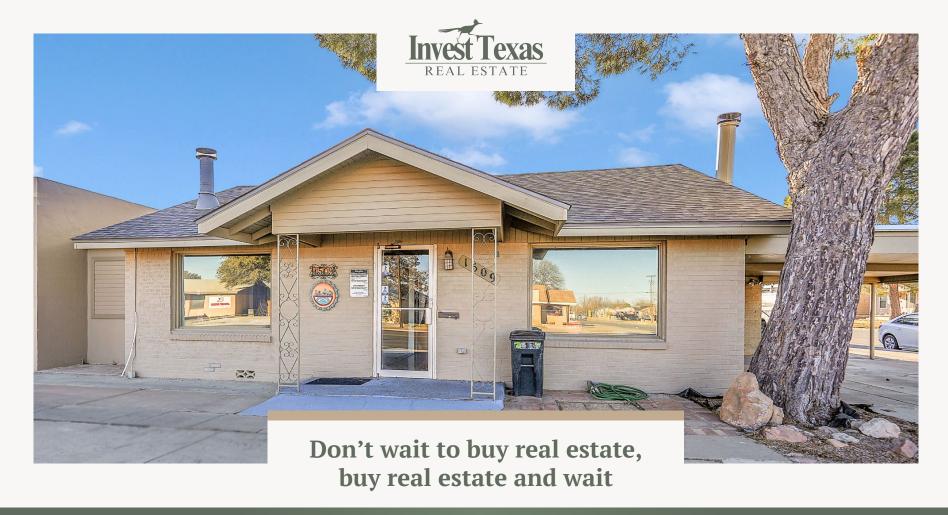

## Highlights

Well-located building with flexible layout. Includes office space, meeting room, storage, and multiple additional rooms. Kitchen, bedroom, and half bath offer added use options. Separate small apartment at the back. Outdoors features a 12x12 patio and metal gated access to the backyard.

| Property    |           |
|-------------|-----------|
| Price       | \$549,000 |
| Total sq ft | 2,959     |
| Acreage     | 0.26      |
| Year built  | 1955      |
| Patio       | 12'x12'   |

1509 N Big Spring Midland, TX 79701 www.investtexas.com