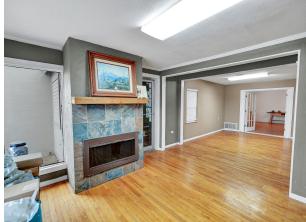

## Highlights

Well-located building with flexible layout. Includes office space, meeting room, storage, and multiple additional rooms. Kitchen, bedroom, and half bath offer added use options. Separate small apartment at the back. Outdoors features a 12x12 patio and metal gated access to the backyard.