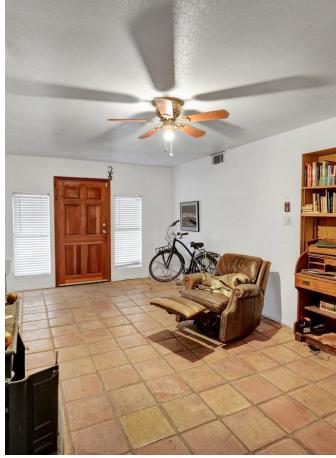

## Highlights

Well-located building with flexible layout. Includes office space, meeting room, storage, and multiple additional rooms. Kitchen, bedroom, and half bath offer added use options. Separate small apartment at the back. Outdoors features a 12x12 patio and metal gated access to the backyard.