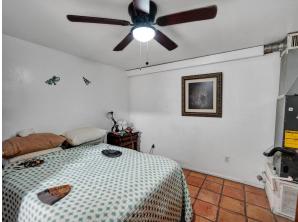

## Highlights

Well-located building with flexible layout. Includes office space, meeting room, storage, and multiple additional rooms. Kitchen, bedroom, and half bath offer added use options. Separate small apartment at the back. Outdoors features a 12x12 patio and metal gated access to the backyard.