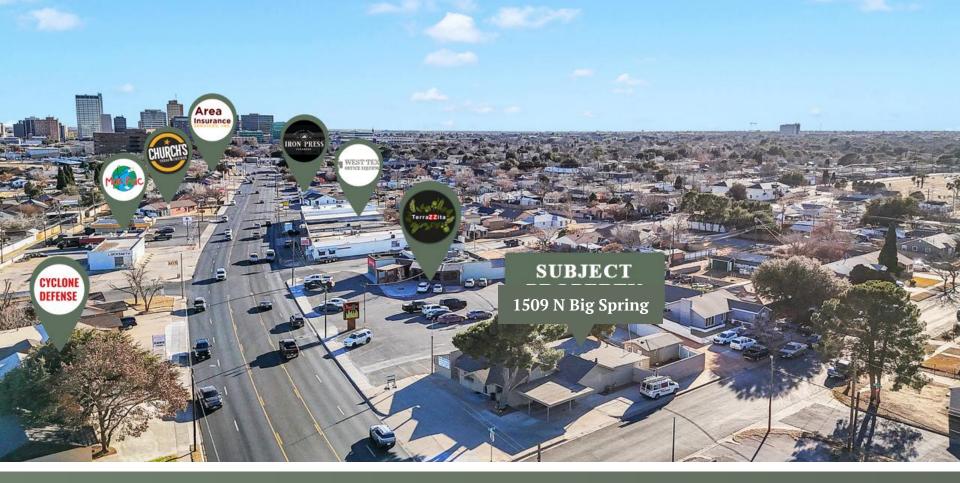

| Property    |           |
|-------------|-----------|
| Price       | \$549,000 |
| Total sq ft | 2,959     |
| Acreage     | 0.26      |
| Year built  | 1955      |
| Patio       | 12'x12'   |

1509 N Big Spring Midland, TX 79701 www.investtexas.com