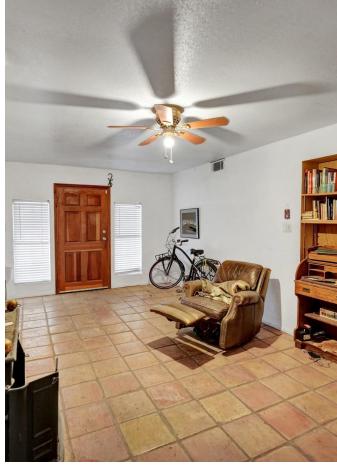

## Highlights

This versatile building offers an excellent location and is ready for your business. Inside, you'll find a welcoming sitting area, dedicated office space, a meeting room, large storage, and multiple additional rooms. A kitchen with a bedroom and half bath provides added flexibility. A separate small apartment is located at the rear of the property. Enjoy outdoor space with a 12x12 patio, and the backyard features convenient metal gated entries.