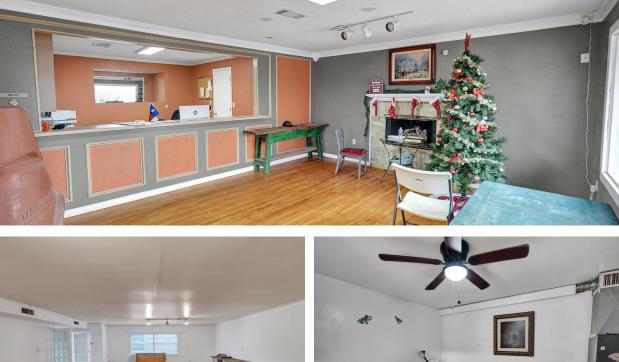

## Highlights

This versatile building offers an excellent location and is ready for your business. Inside, you'll find a welcoming sitting area, dedicated office space, a meeting room, large storage, and multiple additional rooms. A kitchen with a bedroom and half bath provides added flexibility. A separate small apartment is located at the rear of the property. Enjoy outdoor space with a 12x12 patio, and the backyard features convenient metal gated entries.