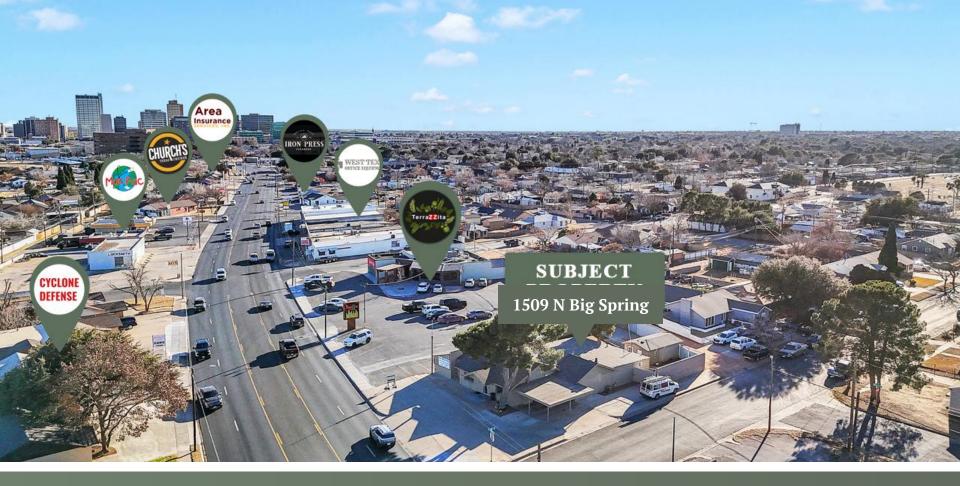

buy real estate and wait







## Highlights

This versatile building offers an excellent location and is ready for your business. Inside, you'll find a welcoming sitting area, dedicated office space, a meeting room, large storage, and multiple additional rooms. A kitchen with a bedroom and half bath provides added flexibility. A separate small apartment is located at the rear of the property. Enjoy outdoor space with a 12x12 patio, and the backyard features convenient metal gated entries.

| Property    |           |
|-------------|-----------|
| Price       | \$575,000 |
| Total sq ft | 2,959     |
| Acreage     | 0.26      |
| Year built  | 1955      |
| Patio       | 12'x12'   |





















- ACOTA











### 

-LOOP 250 FRONTAGE RD-1

# **CONTACT US**

Don't miss this chance to invest in a prime commercial property with excellent income potential! For more information or to schedule a viewing, please contact us today.

Let us help you secure your next investment!

#### **Invest Texas Real Estate**

400 E Loop 250 N Suite 111 Midland, Texas 79705 (432) 777-7022 www.investtexas.com

#### **Robert LaFrance**

Co-Owner/Broker 254-855-9179 lafrance@investtexas.com

#### **Blake Loyd**

Real Estate Agent **432-934-7822** 

loyd@investtexas.com