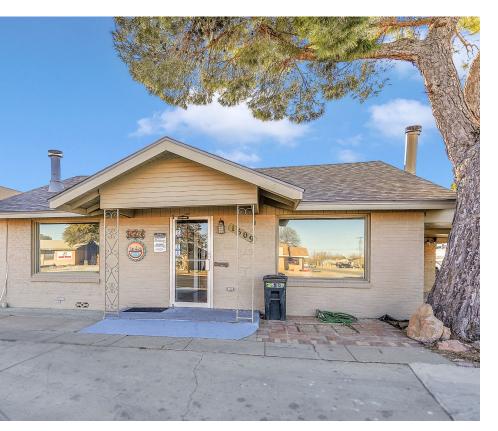

## Highlights

This versatile building offers an excellent location and is ready for your business. Inside, you'll find a welcoming sitting area, dedicated office space, a meeting room, large storage, and multiple additional rooms. A kitchen with a bedroom and half bath provides added flexibility. A separate small apartment is located at the rear of the property. Enjoy outdoor space with a 12x12 patio, and the backyard features convenient metal gated entries.