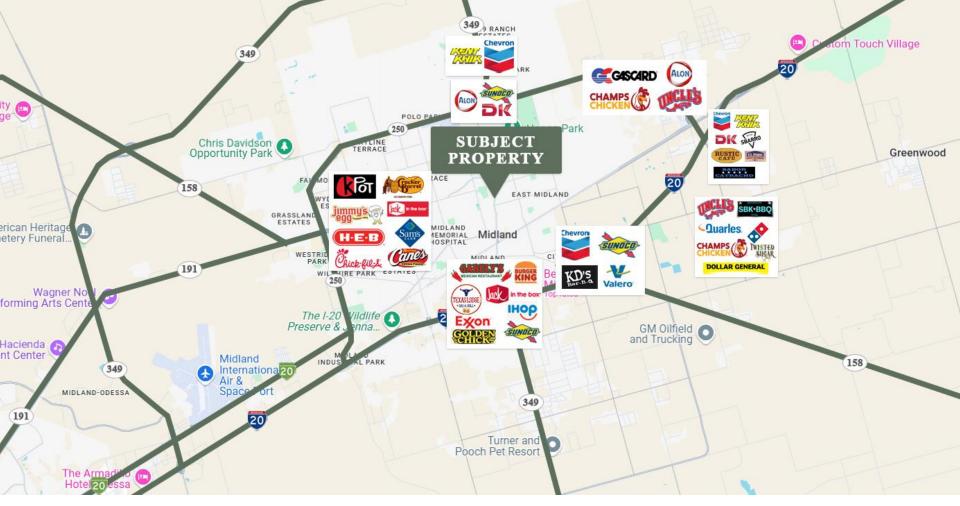

buy real estate and wait







## Highlights

This versatile building offers an excellent location and is ready for your business. Inside, you'll find a welcoming sitting area, dedicated office space, a meeting room, large storage, and multiple additional rooms. A kitchen with a bedroom and half bath provides added flexibility. A separate small apartment is located at the rear of the property. Enjoy outdoor space with a 12x12 patio, and the backyard features convenient metal gated entries.

| Property    |           |
|-------------|-----------|
| Price       | \$575,000 |
| Total sq ft | 2,959     |
| Acreage     | 0.26      |
| Year built  | 1955      |
| Patio       | 12'x12'   |





















- ACOTA











### 

-LOOP 250 FRONTAGE RD-1

# **CONTACT US**

Don't miss this chance to invest in a prime commercial property with excellent income potential! For more information or to schedule a viewing, please contact us today.

Let us help you secure your next investment!

#### **Invest Texas Real Estate**

400 E Loop 250 N Suite 111 Midland, Texas 79705 (432) 777-7022 www.investtexas.com

#### **Robert LaFrance**

Co-Owner/Broker 254-855-9179 lafrance@investtexas.com

#### **Blake Loyd**

Real Estate Agent **432-934-7822** 

loyd@investtexas.com