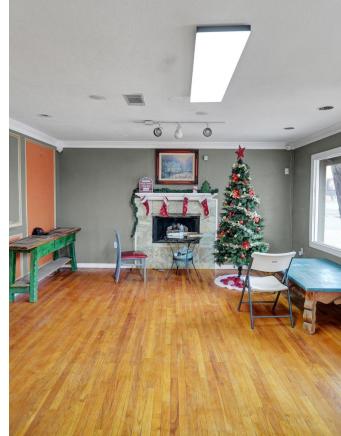

## Highlights

This versatile building offers an excellent location and is ready for your business. Inside, you'll find a welcoming sitting area, dedicated office space, a meeting room, large storage, and multiple additional rooms. A kitchen with a bedroom and half bath provides added flexibility. A separate small apartment is located at the rear of the property. Enjoy outdoor space with a 12x12 patio, and the backyard features convenient metal gated entries.