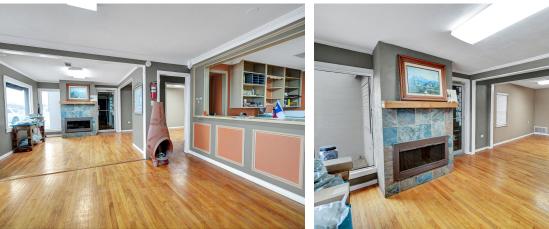

## Highlights

This versatile building offers an excellent location and is ready for your business. Inside, you'll find a welcoming sitting area, dedicated office space, a meeting room, large storage, and multiple additional rooms. A kitchen with a bedroom and half bath provides added flexibility. A separate small apartment is located at the rear of the property. Enjoy outdoor space with a 12x12 patio, and the backyard features convenient metal gated entries.