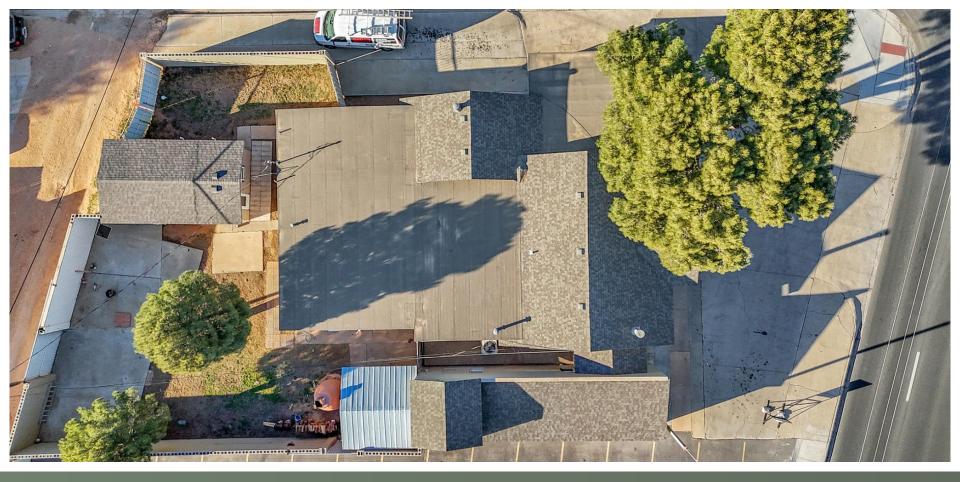

## Highlights

This versatile building offers an excellent location and is ready for your business. Inside, you'll find a welcoming sitting area, dedicated office space, a meeting room, large storage, and multiple additional rooms. A kitchen with a bedroom and half bath provides added flexibility. A separate small apartment is located at the rear of the property. Enjoy outdoor space with a 12x12 patio, and the backyard features convenient metal gated entries.

| Property    |           |
|-------------|-----------|
| Price       | \$575,000 |
| Total sq ft | 2,959     |
| Acreage     | 0.26      |
| Year built  | 1955      |
| Patio       | 12'x12'   |

- ACOTA