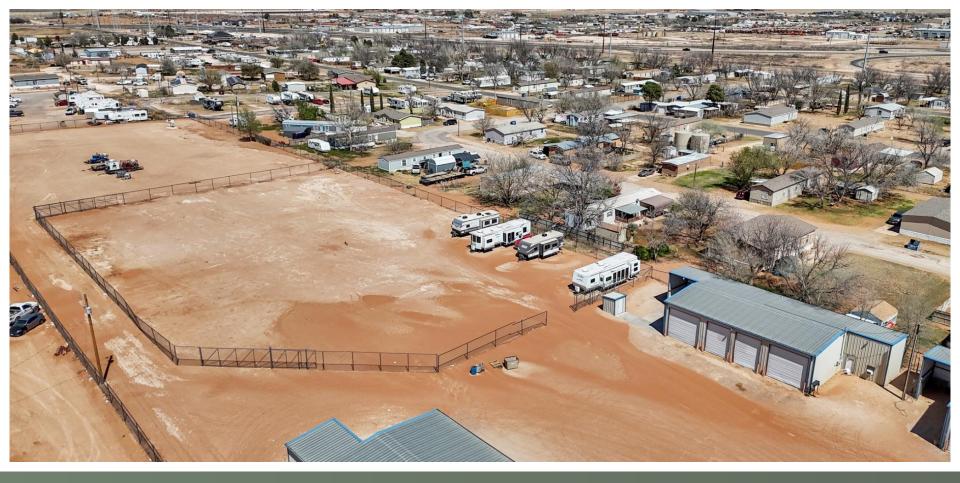

# Highlights

Located along Business 80 frontage, this lease offers great visibility and access. The property includes a fenced-in area and a 2,625 SF industrial building with an office and four overhead doors.

#### Property Details

| Lease Rate                     | \$26.05/SF/YR |
|--------------------------------|---------------|
| Monthly Rate                   | \$5,700       |
| NNN estimated monthly expenses | \$200         |
| Lease term                     | 3-7 years     |
| Lot size                       | 1.55 acres    |