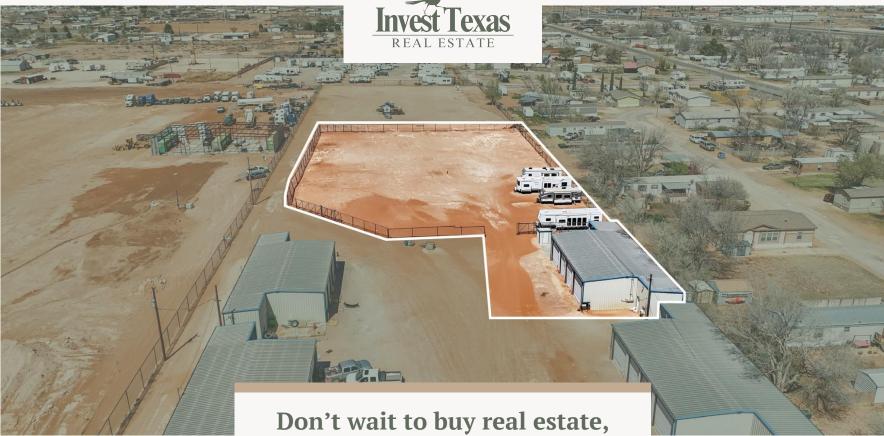

# Highlights

Located along Business 80 frontage, this lease offers great visibility and access. The property includes a fenced-in area and a 2,625 SF industrial building with an office and four overhead doors.

#### Property Details

| Lease Rate                     | \$26.05/SF/YR |
|--------------------------------|---------------|
| Monthly Rate                   | \$5,700       |
| NNN estimated monthly expenses | \$200         |
| Lease term                     | 3-7 years     |
| Lot size                       | 1.55 acres    |