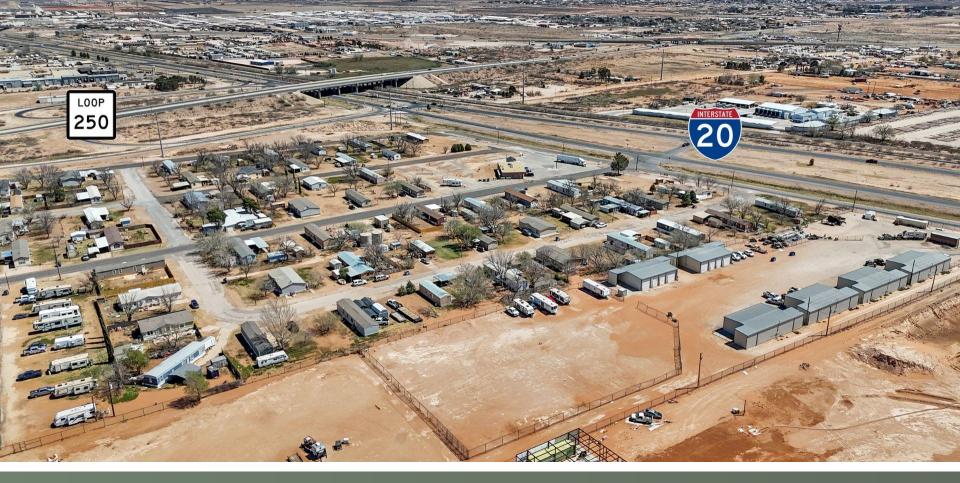

buy real estate and wait.

5405 E Hwy 80 Suite I & J | Midland, TX 79706 | www.investtexas.com





# Highlights

Located along Business 80 frontage, this lease offers great visibility and access. The property includes a fenced-in area and a 2,625 SF industrial building with an office and four overhead doors.

#### Property Details

| Lease Rate                     | \$26.05/SF/YR |
|--------------------------------|---------------|
| Monthly Rate                   | \$5,700       |
| NNN estimated monthly expenses | \$200         |
| Lease term                     | 3-7 years     |
| Lot size                       | 1.55 acres    |



5405 E Hwy 80 Suite I & J Midland, TX 79706 www.investtexas.com





5405 E Hwy 80 Suite I & J Midland, TX 79706 www.investtexas.com





5405 E Hwy 80 Suite I & J | Midland, TX 79706 www.investtexas.com Invest Texas

f o in

# 

-LOOP 250 FRONTAGE RD1

# **CONTACT US**

Don't miss this chance to invest in a prime industrial property with excellent income potential! For more information or to schedule a viewing, please contact us today.

Let us help you secure your next investment!

**Invest Texas Real Estate** 

5400 N. Big Spring Street Suite B Midland, Texas 79705 (432) 777-7022 www.investtexas.com

#### **Robert LaFrance**

Co-Owner/Broker **254-855-9179** lafrance@investtexas.com

#### **Blake Loyd**

Sales Associate **432-934-7822** loyd@investtexas.com