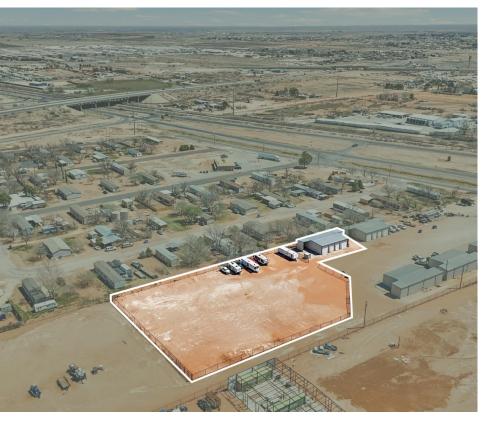

# Highlights

Located along Business 80 frontage, this lease offers great visibility and access. The property includes a fenced-in area and a 2,625 SF industrial building with an office and four overhead doors.

#### Property Details

| Lease Rate                     | \$26.05/SF/YR |
|--------------------------------|---------------|
| Monthly Rate                   | \$5,700       |
| NNN estimated monthly expenses | \$200         |
| Lease term                     | 3-7 years     |
| Lot size                       | 1.55 acres    |