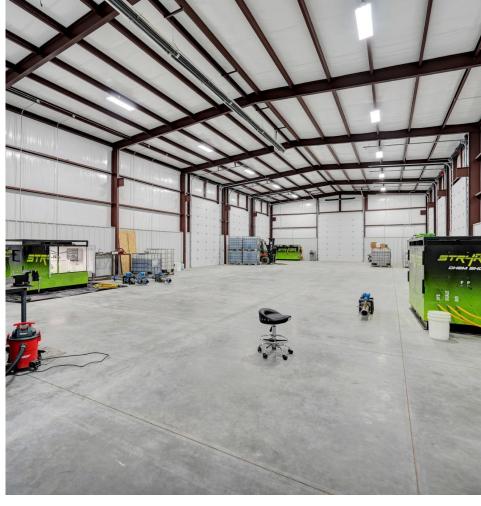

# Highlights

Now under construction, this brand-new industrial property includes 8,750 SqFt sitting on 3 acres.

## Estimated completion date is July 1.

| Property      |                |
|---------------|----------------|
| Lease Rate    | \$18.51/SF/YR  |
| Monthly Rate  | \$13,500/Month |
| Building Size | 8,750 SqFt     |
| Lot Size      | 3 Acres        |
| Lease Term    | 5+ Years       |
| Move-in Ready | July 1         |