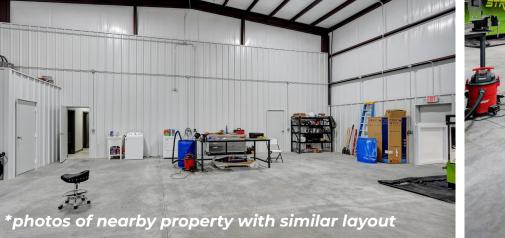

# Highlights

Now under construction, this brand-new industrial property includes 8,750 SqFt sitting on 3 acres.

## Estimated completion date is July 1.

| Property      |                |
|---------------|----------------|
| Lease Rate    | \$18.51/SF/YR  |
| Monthly Rate  | \$13,500/Month |
| Building Size | 8,750 SqFt     |
| Lot Size      | 3 Acres        |
| Lease Term    | 5+ Years       |
| Move-in Ready | July 1         |