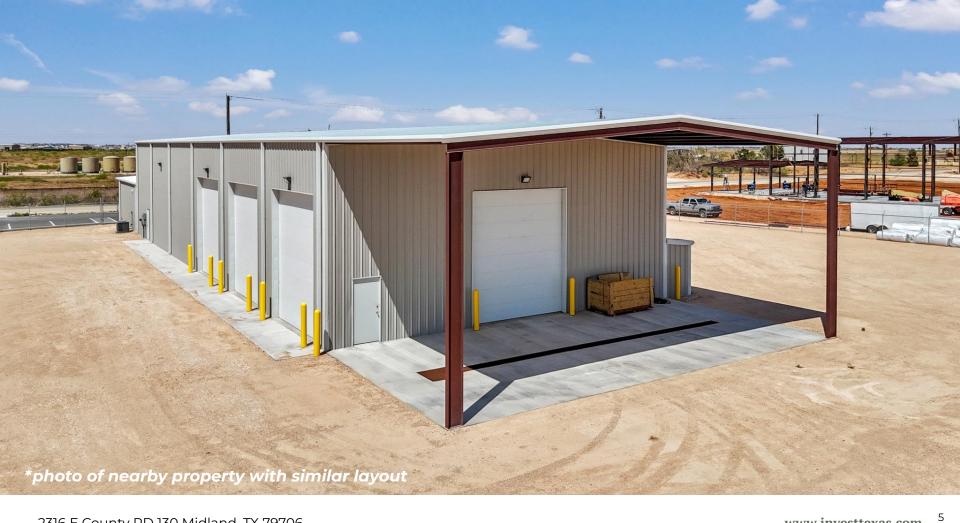

# Highlights

Now under construction, this brand-new industrial property includes 8,750 SqFt sitting on 3 acres.

## Estimated completion date is July 1.

| Property      |                |
|---------------|----------------|
| Lease Rate    | \$18.51/SF/YR  |
| Monthly Rate  | \$13,500/Month |
| Building Size | 8,750 SqFt     |
| Lot Size      | 3 Acres        |
| Lease Term    | 5+ Years       |
| Move-in Ready | July 1         |