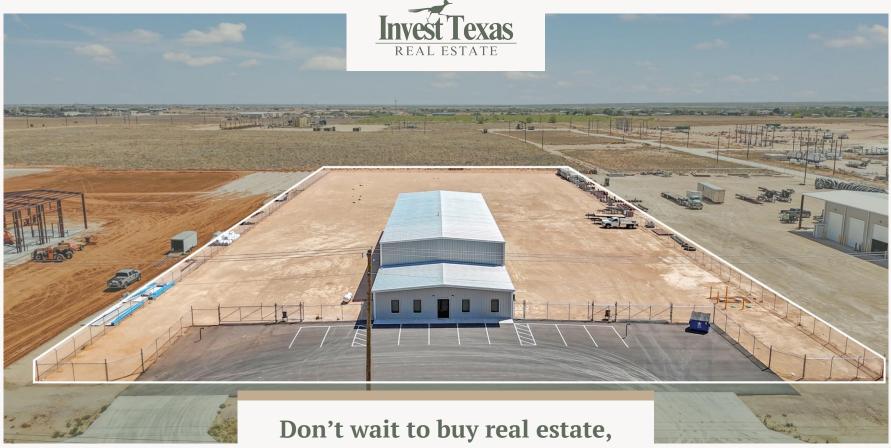

buy real estate and wait.

2316 E County Rd 130 Midland, TX 79706 | www.investtexas.com

# Highlights

Now under construction, this brand-new industrial property includes 8,750 SqFt sitting on 3 acres.

## Estimated completion date is July 1.

| Property      |                |
|---------------|----------------|
| Lease Rate    | \$18.51/SF/YR  |
| Monthly Rate  | \$13,500/Month |
| Building Size | 8,750 SqFt     |
| Lot Size      | 3 Acres        |
| Lease Term    | 5+ Years       |
| Move-in Ready | July 1         |