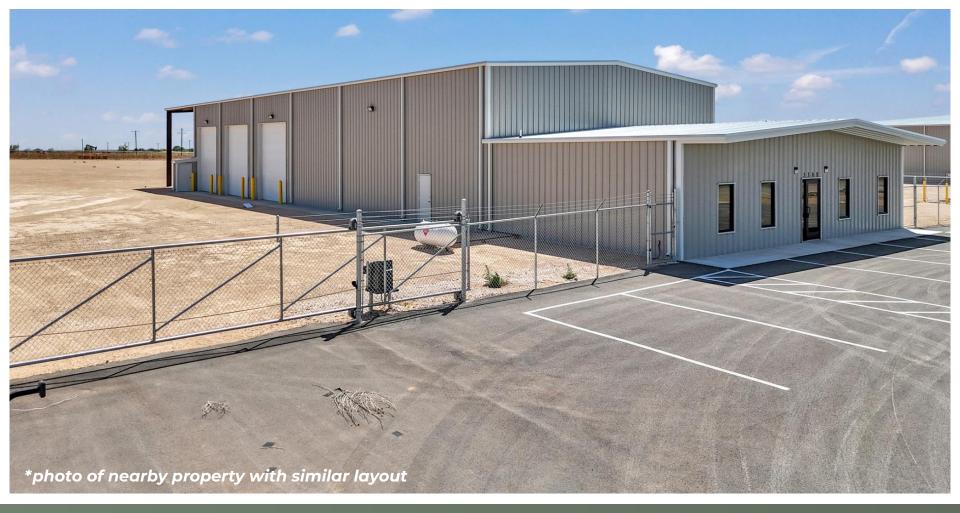

# Highlights

Now under construction, this brand-new industrial property includes 8,750 SqFt sitting on 3 acres.

## Estimated completion date is July 1.

| Property      |                |
|---------------|----------------|
| Lease Rate    | \$18.51/SF/YR  |
| Monthly Rate  | \$13,500/Month |
| Building Size | 8,750 SqFt     |
| Lot Size      | 3 Acres        |
| Lease Term    | 5+ Years       |
| Move-in Ready | July 1         |