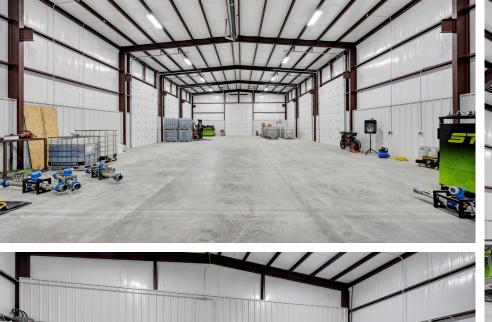

# Highlights

Now under construction, this brand-new industrial property includes 8,750 SqFt sitting on 3 acres.

## Estimated completion date is July 1.

| Property      |                |
|---------------|----------------|
| Lease Rate    | \$18.51/SF/YR  |
| Monthly Rate  | \$13,500/Month |
| Building Size | 8,750 SqFt     |
| Lot Size      | 3 Acres        |
| Lease Term    | 5+ Years       |
| Move-in Ready | July 1         |