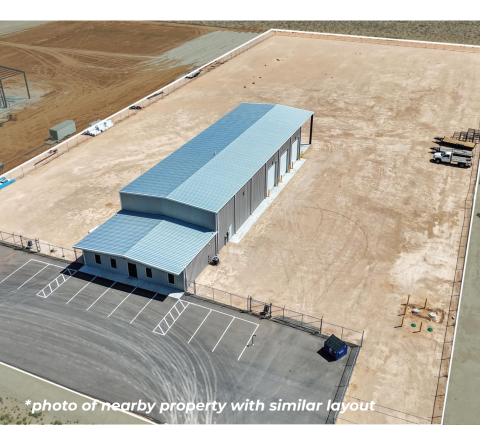

# Highlights

Now under construction, this brand-new industrial property includes 8,750 SqFt sitting on 3 acres.

## Estimated completion date is July 1.

| Property      |                |
|---------------|----------------|
| Lease Rate    | \$18.51/SF/YR  |
| Monthly Rate  | \$13,500/Month |
| Building Size | 8,750 SqFt     |
| Lot Size      | 3 Acres        |
| Lease Term    | 5+ Years       |
| Move-in Ready | July 1         |