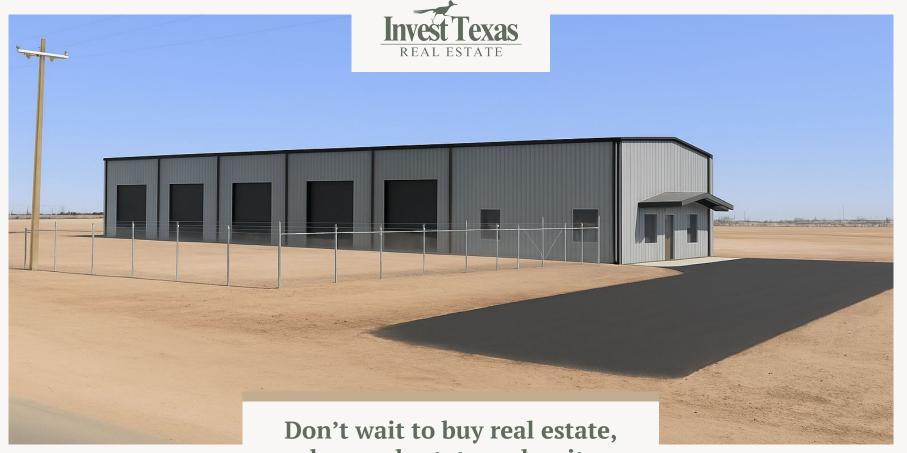

buy real estate and wait.

New Construction: 5902 W County Rd 135 Midland, TX 79706 | www.investtexas.com

## Highlights

New construction in the Antelope Trail industrial hub, one of the Permian Basin's premier locations. Estimated completion: September 1, 2025. Includes 1,800 SF of office (expandable to 3,600 SF) and 9,000 SF of shop space, with optional shop and wash bay add-ons.

| Property Details |             |
|------------------|-------------|
| Lease Rate       | \$23/SF/YR  |
| Monthly Rate     | \$20,700    |
| Lot Size         | 5.68 Acres  |
| Building Size    | 10,800 SqFt |
| Office           | 1,800 SqFt  |
| Shop             | 9,000 SqFt  |