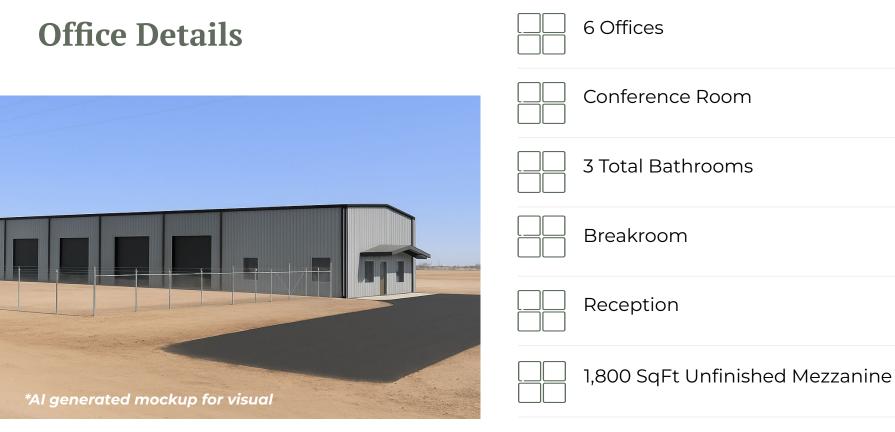

## Highlights

New construction in the Antelope Trail industrial hub, one of the Permian Basin's premier locations. Estimated completion: September 1, 2025. Includes 1,800 SF of office (expandable to 3,600 SF) and 9,000 SF of shop space, with optional shop and wash bay add-ons.

| Property Details |             |
|------------------|-------------|
| Lease Rate       | \$23/SF/YR  |
| Monthly Rate     | \$20,700    |
| Lot Size         | 5.68 Acres  |
| Building Size    | 10,800 SqFt |
| Office           | 1,800 SqFt  |
| Shop             | 9,000 SqFt  |