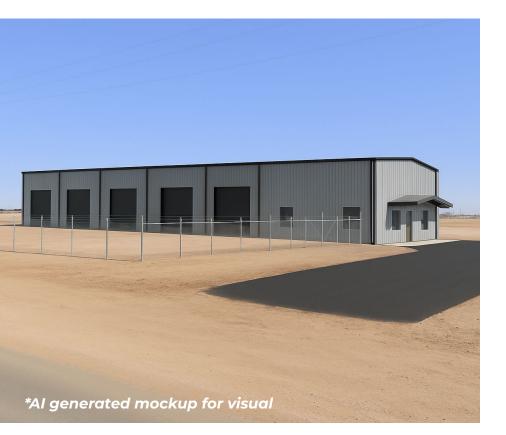

## Highlights

New construction in the Antelope Trail industrial hub, one of the Permian Basin's premier locations. Estimated completion: September 1, 2025. Includes 1,800 SF of office (expandable to 3,600 SF) and 9,000 SF of shop space, with optional shop and wash bay add-ons.

| Property Details |             |
|------------------|-------------|
| Lease Rate       | \$23/SF/YR  |
| Monthly Rate     | \$20,700    |
| Lot Size         | 5.68 Acres  |
| Building Size    | 10,800 SqFt |
| Office           | 1,800 SqFt  |
| Shop             | 9,000 SqFt  |