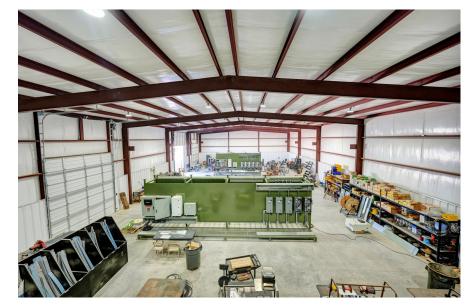

# **Shop Details**

9,000 SqFt of shop space for your operational needs

- 5-ton crane ready
- Optional wash bay buildout
- Additional shop space can be added

\*photos of similar property

5902 WCR 135 Midland, TX 79706