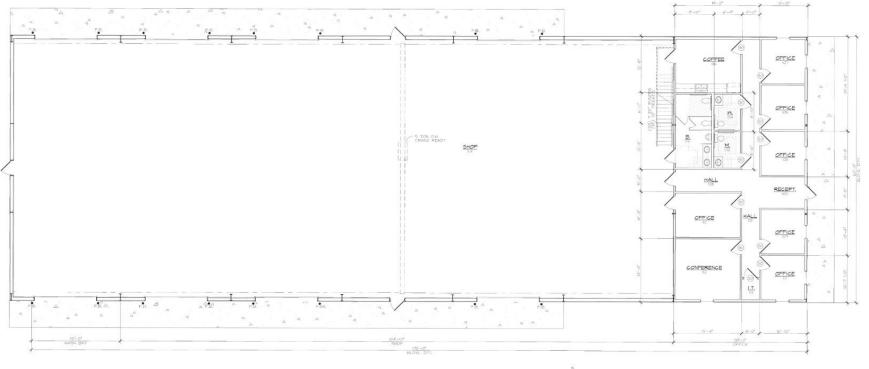

locations. Estimated completion: September 1, 2025. Includes 1,800 SF of office (expandable to 3,600 SF) and 9,000 SF of shop space, with optional shop and wash bay add-ons.

| Property Details |             |
|------------------|-------------|
| Lease Rate       | \$23/SF/YR  |
| Monthly Rate     | \$20,700    |
| Lot Size         | 5.68 Acres  |
| Building Size    | 10,800 SqFt |
| Office           | 1,800 SqFt  |
| Shop             | 9,000 SqFt  |

5902 WCR 135 Midland, TX 79706











5902 WCR 135 Midland, TX 79706 www.investtexas.com





# **Shop Details**

9,000 SqFt of shop space for your operational needs

- 5-ton crane ready
- Optional wash bay buildout
- Additional shop space can be added



\*photos of similar property



5902 WCR 135 Midland, TX 79706

## **Floor Plan**





## **Creating Wealth Through Real Estate**

Invest Texas Real Estate, LLC is a premier commercial brokerage dedicated to delivering tailored, client-focused solutions across investment, land, and commercial transactions, leveraging deep market expertise, innovative strategies, and a commitment to accountability, integrity, and long term relationships.

### **Tyler Hudgins**

Sales Associate (432) 634-8057 Hudgins@InvestTexas.com

#### Lance White

Co-Owner/Broker (432) 894-2193 White@InvestTexas.com



Investment



### Land



Commercial