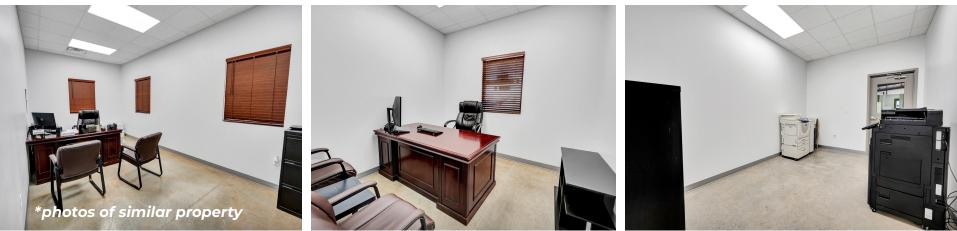

## Highlights

New construction in the Antelope Trail industrial hub, one of the Permian Basin's premier locations. Estimated completion: September 1, 2025. Includes 1,800 SF of office (expandable to 3,600 SF) and 9,000 SF of shop space, with optional shop and wash bay add-ons.