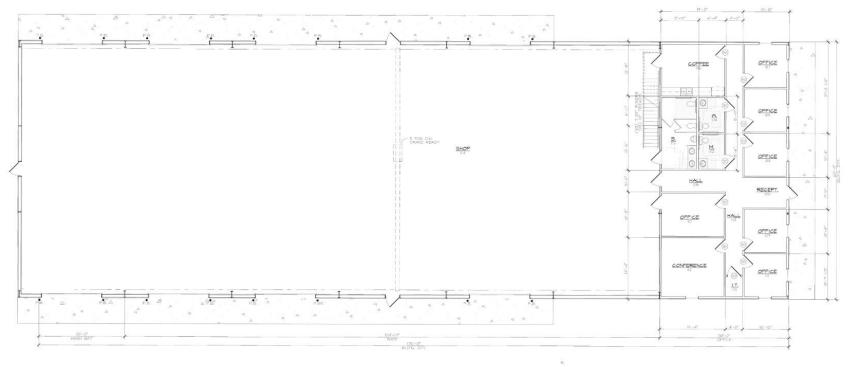

al hub, one of the Permian Basin's premier locations. Estimated completion: September 1, 2025. Includes 1,800 SF of office (expandable to 3,600 SF) and 9,000 SF of shop space, with optional shop and wash bay add-ons.

| Property Details |               |
|------------------|---------------|
| Lease Rate       | \$20.50/SF/YR |
| Monthly Rate     | \$18,450      |
| Lot Size         | 2.86 Acres    |
| Building Size    | 10,800 SqFt   |
| Office           | 1,800 SqFt    |
| Shop             | 9,000 SqFt    |

5915 WCR 135 | Midland, TX 79706











5915 WCR 135 Midland, TX 79706 www.investtexas.com





## f o in

# **Shop Details**

9,000 SqFt of shop space for your operational needs

- 5-ton crane ready
- Optional wash bay buildout



\*photos of similar property

## **Floor Plan**





## **Creating Wealth Through Real Estate**

Invest Texas Real Estate, LLC is a premier commercial brokerage dedicated to delivering tailored, client-focused solutions across investment, land, and commercial transactions, leveraging deep market expertise, innovative strategies, and a commitment to accountability, integrity, and long term relationships.

### **Tyler Hudgins**

Sales Associate (432) 634-8057 Hudgins@InvestTexas.com

#### Lance White

Co-Owner/Broker (432) 894-2193 White@InvestTexas.com



Investment



## Land



Commercial