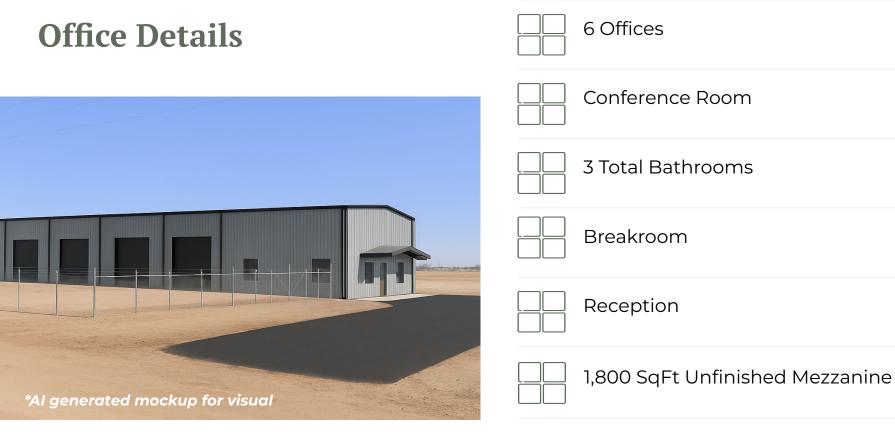

# Highlights

New construction in the Antelope Trail industrial hub, one of the Permian Basin's premier locations. Estimated completion: September 1, 2025. Includes 1,800 SF of office (expandable to 3,600 SF) and 9,000 SF of shop space, with optional shop and wash bay add-ons.

| Property Details |               |
|------------------|---------------|
| Lease Rate       | \$20.50/SF/YR |
| Monthly Rate     | \$18,450      |
| Lot Size         | 2.86 Acres    |
| Building Size    | 10,800 SqFt   |
| Office           | 1,800 SqFt    |
| Shop             | 9,000 SqFt    |