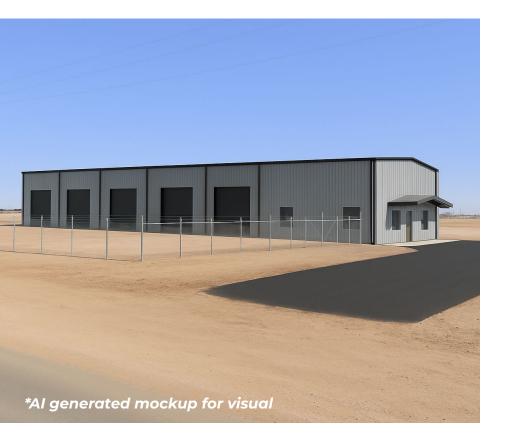

# **Shop Details**

9,000 SqFt of shop space for your operational needs

- 5-ton crane ready
- Optional wash bay buildout

\*photos of similar property