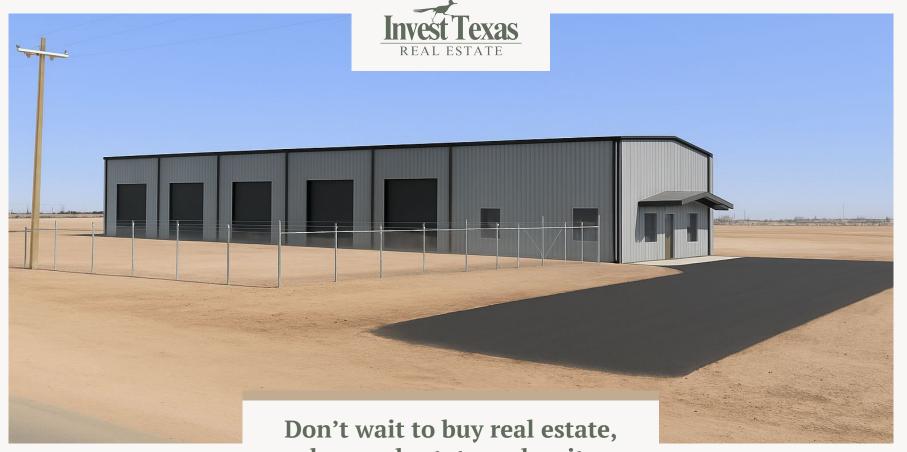

buy real estate and wait.

New Construction: 5915 W County Rd 135 | Midland, TX 79706 | www.investtexas.com

# Highlights

New construction in the Antelope Trail industrial hub, one of the Permian Basin's premier locations. Estimated completion: September 1, 2025. Includes 1,800 SF of office (expandable to 3,600 SF) and 9,000 SF of shop space, with optional shop and wash bay add-ons.

| Property Details |               |
|------------------|---------------|
| Lease Rate       | \$20.50/SF/YR |
| Monthly Rate     | \$18,450      |
| Lot Size         | 2.86 Acres    |
| Building Size    | 10,800 SqFt   |
| Office           | 1,800 SqFt    |
| Shop             | 9,000 SqFt    |