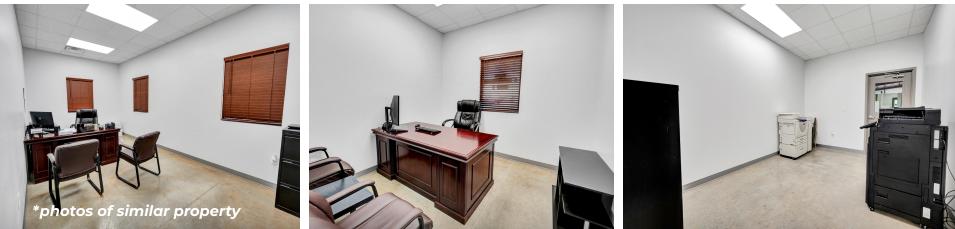

# Highlights

New construction in the Antelope Trail industrial hub, one of the Permian Basin's premier locations. Estimated completion: September 1, 2025. Includes 1,800 SF of office (expandable to 3,600 SF) and 9,000 SF of shop space, with optional shop and wash bay add-ons.

# **Shop Details**

9,000 SqFt of shop space for your operational needs

- 5-ton crane ready
- Optional wash bay buildout

\*photos of similar property