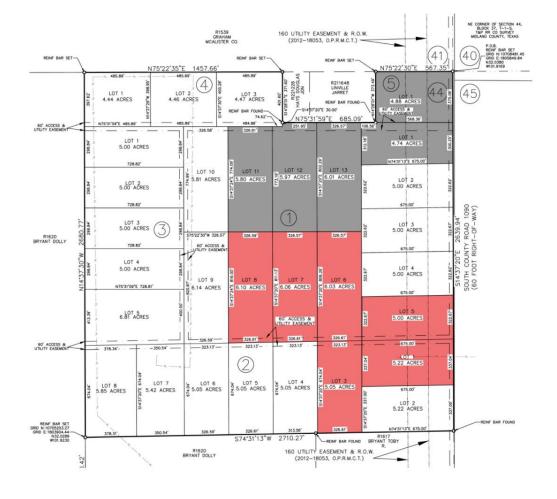

| Details           |                     |
|-------------------|---------------------|
| Lot Size Range    | 4.67 to 28.53 acres |
| Pricing           | \$50,000 / acre     |
| Optional Add-ons: |                     |
| 1 Acre of Caliche | \$20,000 per acre   |
| Fence with Gate:  | \$40,000 per lot    |

- \$50,000 / ACRE
- SOLD
- UNDER CONTRACT

**LOCATION MAP** 

N.T.S.

Rangerville Industrial Park | Midland, TX 79706