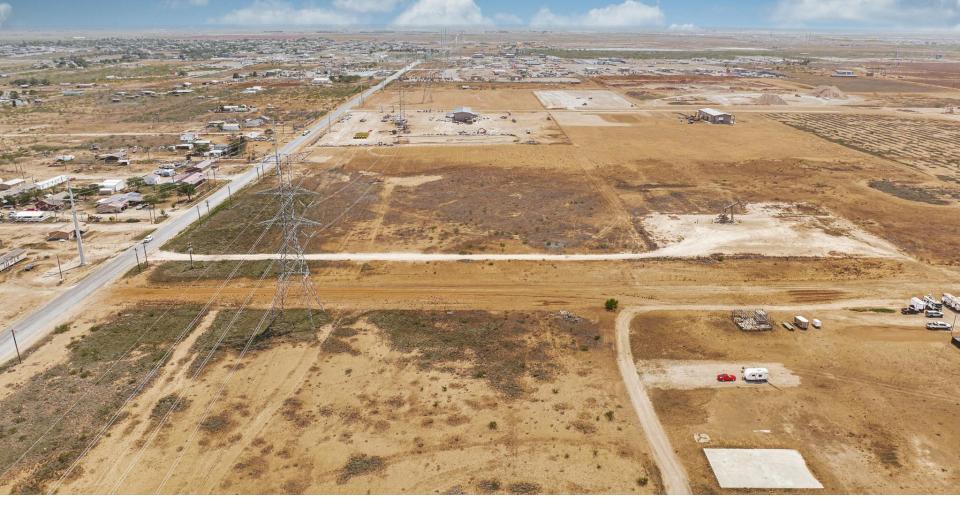

# Rangerville Industrial Park

Located just off FM 307 in Greenwood, Rangerville Industrial Park offers a range of land lots available for purchase. A paved road with easement access is planned for the near future.