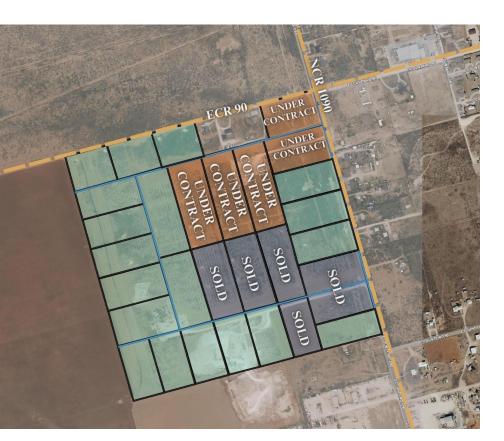

- \$50,000 / ACRE
- SOLD
- UNDER CONTRACT

**LOCATION MAP** 

N.T.S.

Rangerville Industrial Park | Midland, TX 79706