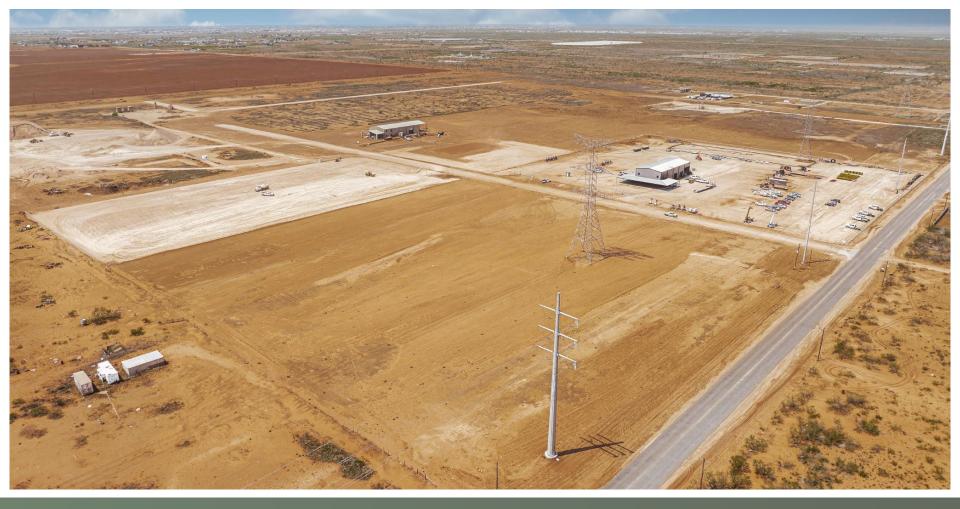

# Rangerville Industrial Park

Located just off FM 307 in Greenwood, Rangerville Industrial Park offers a range of land lots available for purchase. A paved road with easement access is planned for the near future.