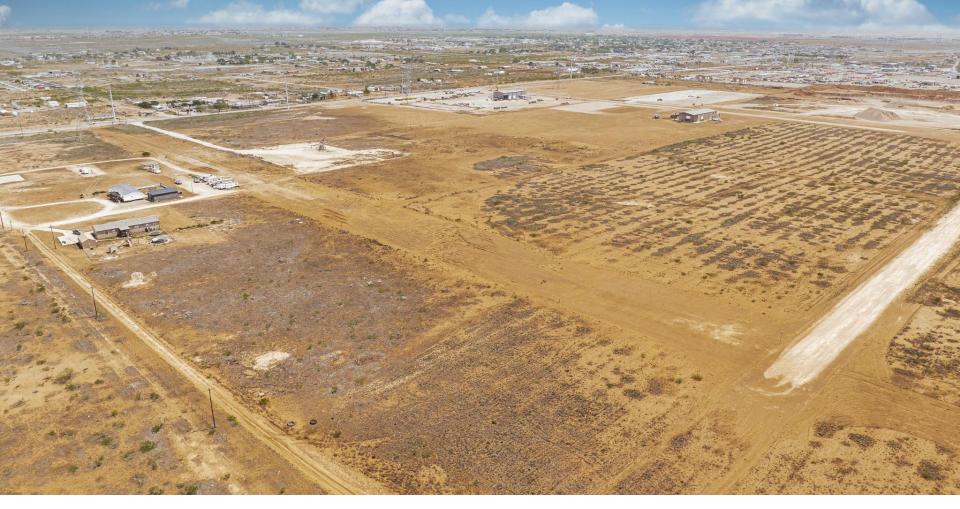

# Rangerville Industrial Park

Located just off FM 307 in Greenwood, Rangerville Industrial Park offers a range of land lots available for purchase. A paved road with easement access is planned for the near future.