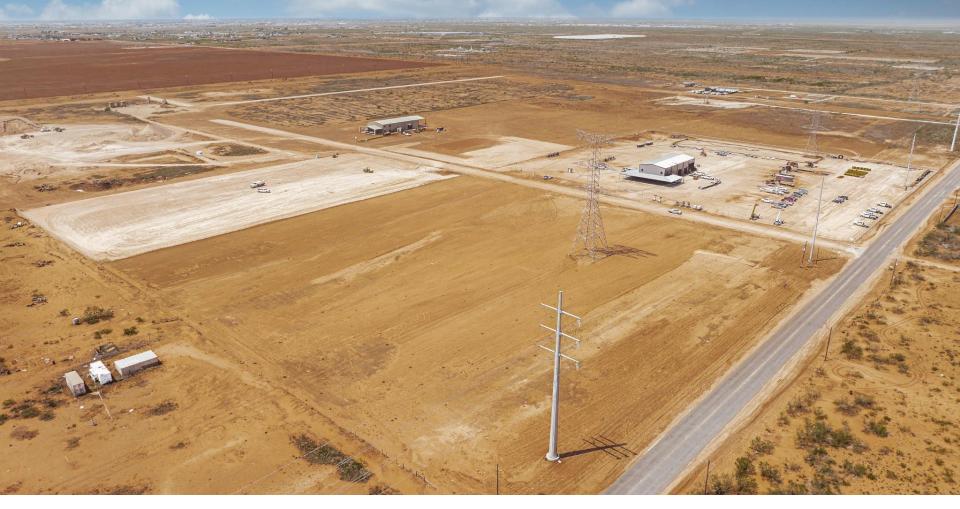

# Rangerville Industrial Park

Located just off FM 307 in Greenwood, Rangerville Industrial Park offers a range of land lots available for purchase. A paved road with easement access is planned for the near future.

- \$50,000 / ACRE
- SOLD
- UNDER CONTRACT

**LOCATION MAP** 

N.T.S.

Rangerville Industrial Park | Midland, TX 79706