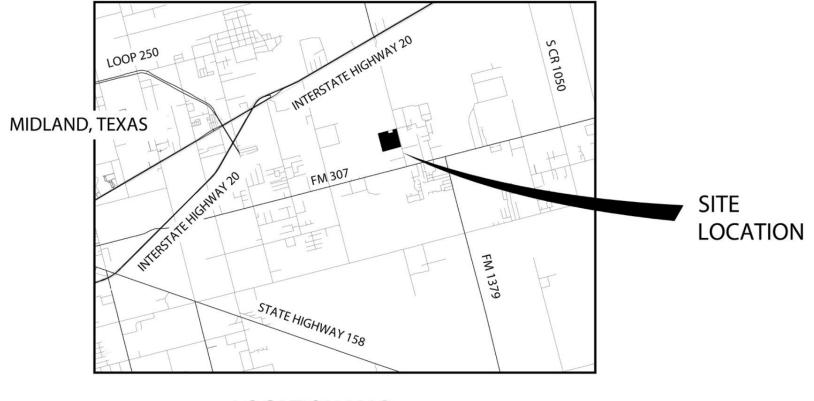

# Rangerville Industrial Park

Located just off FM 307 in Greenwood, Rangerville Industrial Park offers a range of land lots available for purchase. A paved road with easement access is planned for the near future.

- \$50,000 / ACRE
- SOLD
- UNDER CONTRACT

**LOCATION MAP** 

N.T.S.

Rangerville Industrial Park | Midland, TX 79706