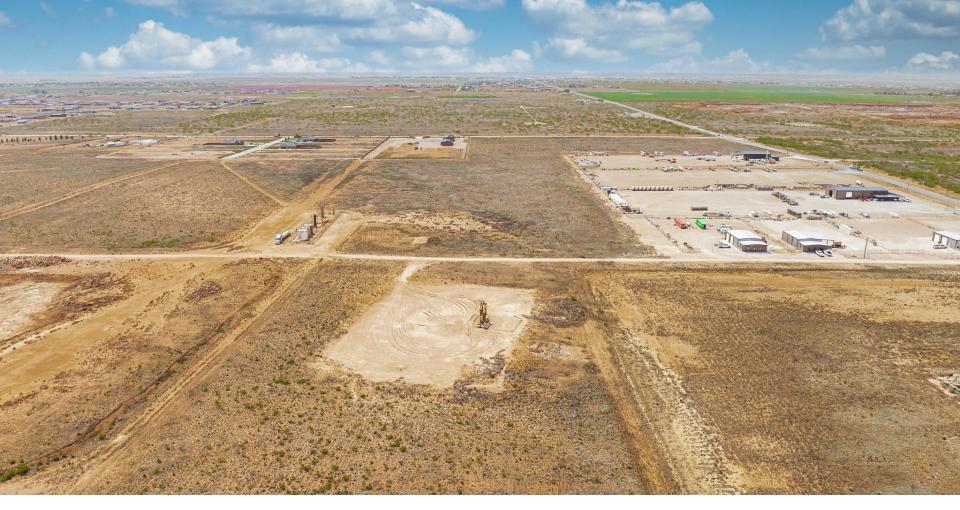

# S&W Greenwood West Section 1

Located just south of FM 307 in Greenwood, S&W Greenwood West, Section 1 has land lots available for purchase in a range of sizes. A paved road with easement access is planned for the near future.

| Details           |                     |
|-------------------|---------------------|
| Lot Size Range    | 4.44 to 19.23 acres |
| Pricing           |                     |
| NW Double Lot     | \$750,000           |
| Remaining Lots    | \$50,000 / acre     |
| Optional Add-ons  |                     |
| 1 Acre of Caliche | \$20,000 per acre   |
| Fence with gate:  | \$40,000 per lot    |