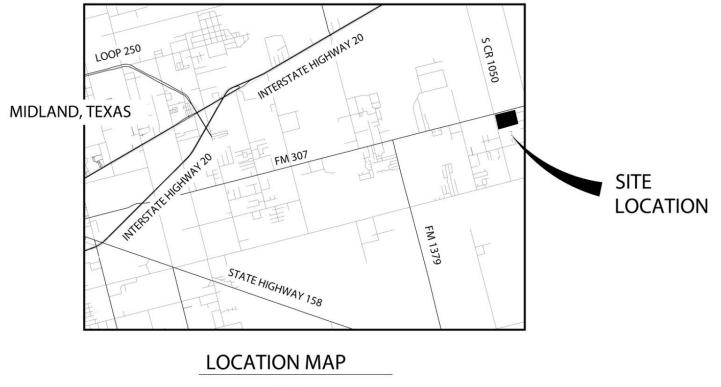

# S&W Greenwood West Section 1

Located just south of FM 307 in Greenwood, S&W Greenwood West, Section 1 has land lots available for purchase in a range of sizes. A paved road with easement access is planned for the near future.