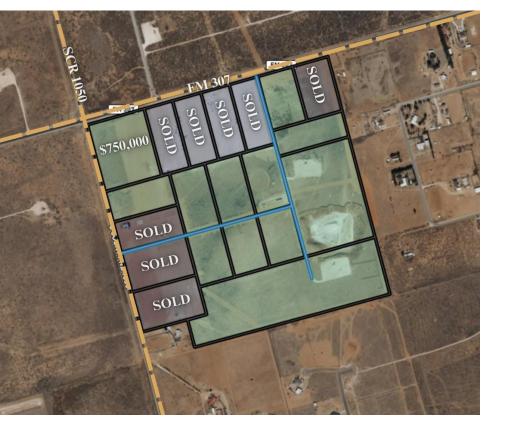

# S&W Greenwood West Section 1

Located just south of FM 307 in Greenwood, S&W Greenwood West, Section 1 has land lots available for purchase in a range of sizes. A paved road with easement access is planned for the near future.

| Details           |                     |
|-------------------|---------------------|
| Lot Size Range    | 4.44 to 19.23 acres |
| Pricing           |                     |
| NW Double Lot     | \$750,000           |
| Remaining Lots    | \$50,000 / acre     |
| Optional Add-ons  |                     |
| 1 Acre of Caliche | \$20,000 per acre   |
| Fence with gate:  | \$40,000 per lot    |

\$750,000