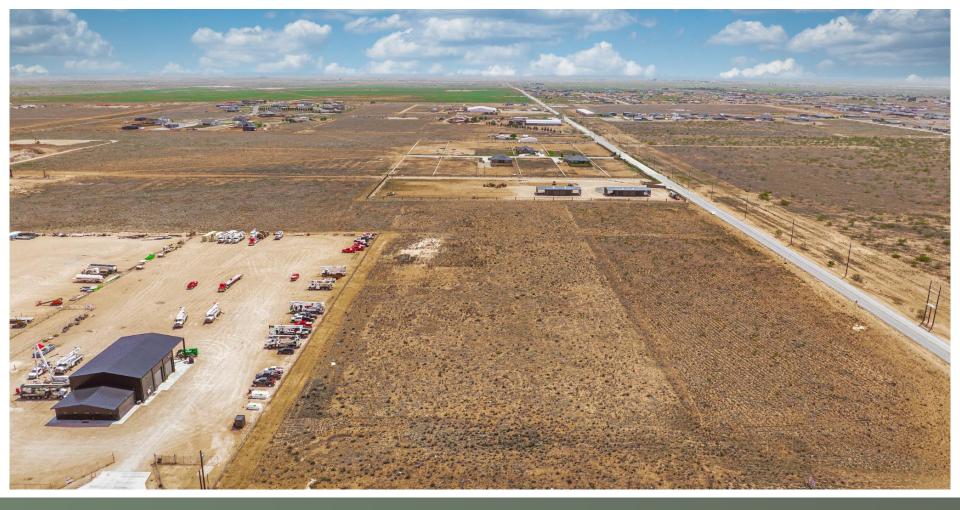

# S&W Greenwood West Section 1

Located just south of FM 307 in Greenwood, S&W Greenwood West, Section 1 has land lots available for purchase in a range of sizes. A paved road with easement access is planned for the near future.

| Details           |                     |
|-------------------|---------------------|
| Lot Size Range    | 4.44 to 19.23 acres |
| Pricing           |                     |
| NW Double Lot     | \$750,000           |
| Remaining Lots    | \$50,000 / acre     |
| Optional Add-ons  |                     |
| 1 Acre of Caliche | \$20,000 per acre   |
| Fence with gate:  | \$40,000 per lot    |