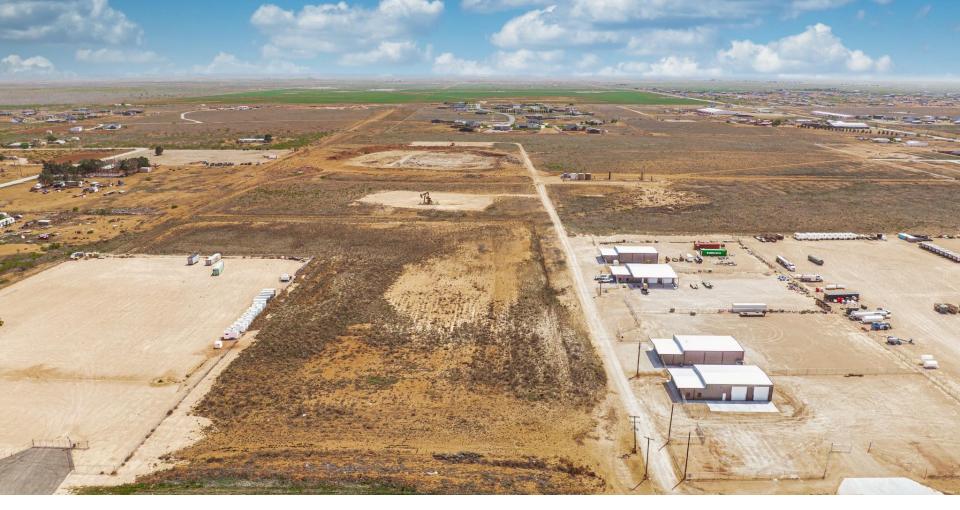

# S&W Greenwood West Section 1

Located just south of FM 307 in Greenwood, S&W Greenwood West, Section 1 has land lots available for purchase in a range of sizes. A paved road with easement access is planned for the near future.

| Details           |                     |
|-------------------|---------------------|
| Lot Size Range    | 4.44 to 19.23 acres |
| Pricing           |                     |
| NW Double Lot     | \$750,000           |
| Remaining Lots    | \$50,000 / acre     |
| Optional Add-ons  |                     |
| 1 Acre of Caliche | \$20,000 per acre   |
| Fence with gate:  | \$40,000 per lot    |