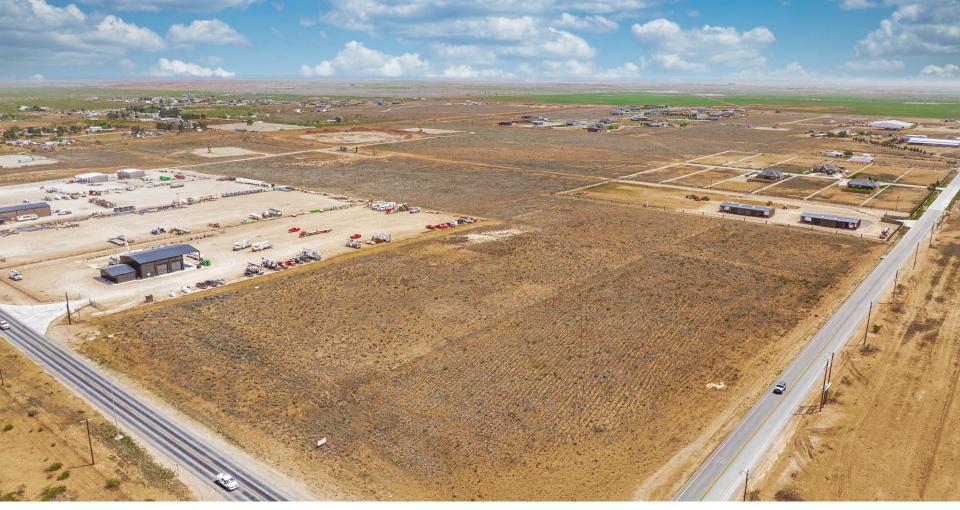

# S&W Greenwood West Section 1

Located just south of FM 307 in Greenwood, S&W Greenwood West, Section 1 has land lots available for purchase in a range of sizes. A paved road with easement access is planned for the near future.