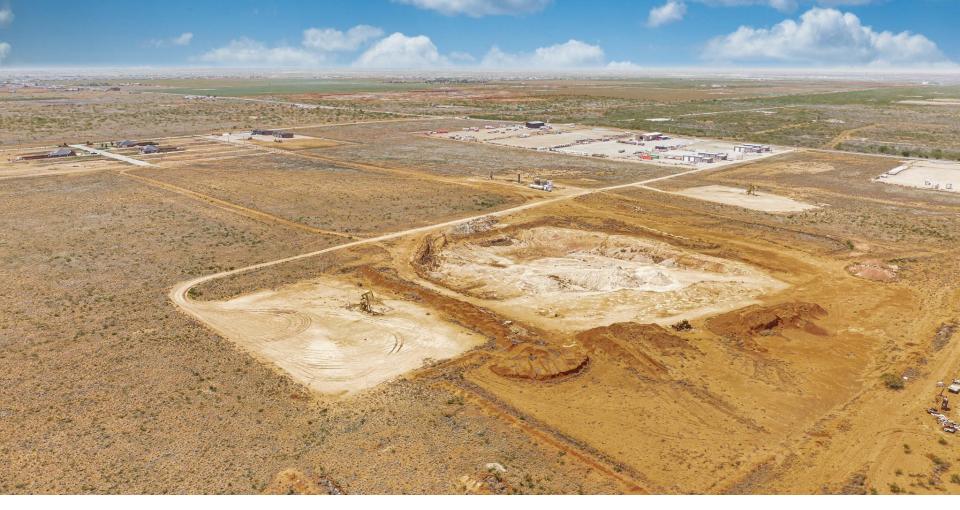

# S&W Greenwood West Section 1

Located just south of FM 307 in Greenwood, S&W Greenwood West, Section 1 has land lots available for purchase in a range of sizes. A paved road with easement access is planned for the near future.

| Details           |                     |
|-------------------|---------------------|
| Lot Size Range    | 4.44 to 19.23 acres |
| Pricing           |                     |
| NW Double Lot     | \$750,000           |
| Remaining Lots    | \$50,000 / acre     |
| Optional Add-ons  |                     |
| 1 Acre of Caliche | \$20,000 per acre   |
| Fence with gate:  | \$40,000 per lot    |