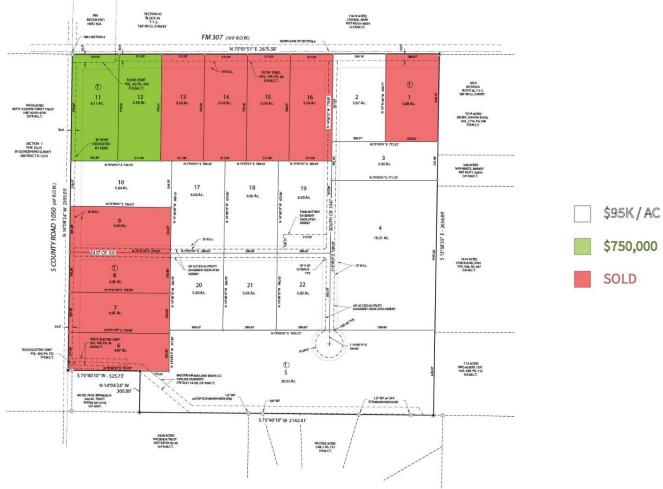

# S&W Greenwood West Section 1

Located just south of FM 307 in Greenwood, S&W Greenwood West, Section 1 has land lots available for purchase in a range of sizes. A paved road with easement access is planned for the near future.

| Details           |                     |
|-------------------|---------------------|
| Lot Size Range    | 4.44 to 19.23 acres |
| Pricing           |                     |
| NW Double Lot     | \$750,000           |
| Remaining Lots    | \$50,000 / acre     |
| Optional Add-ons  |                     |
| 1 Acre of Caliche | \$20,000 per acre   |
| Fence with gate:  | \$40,000 per lot    |

\$750,000