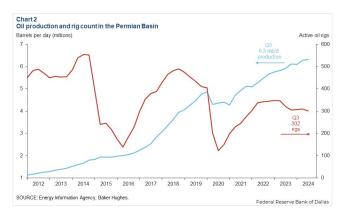

Oil production and rig count in the Permian Basin, 2012–2024.

Blue line = oil output (million barrels per day); Red line = active drilling rigs.

Production has hit record highs despite a lower rig count in recent years (source: <u>dallasfed.ora</u>)

#### **Industry Trends**

|   | ſ |
|---|---|
| 0 | l |
|   | 5 |

<u>Production Growth</u>: As of early 2025, the Permian Basin's oil production has reached approximately **6.2 million barrels per day** (bpd), marking a 7.5% increase from the previous year (souce: <u>YCharts</u>)

<u>Rig Count</u>: The number of active drilling rigs in the basin stands at 291, a slight increase from earlier in the year but still down 4% compared to the same period last year (source: <u>Midland</u> <u>Reporter-Telegram</u>)