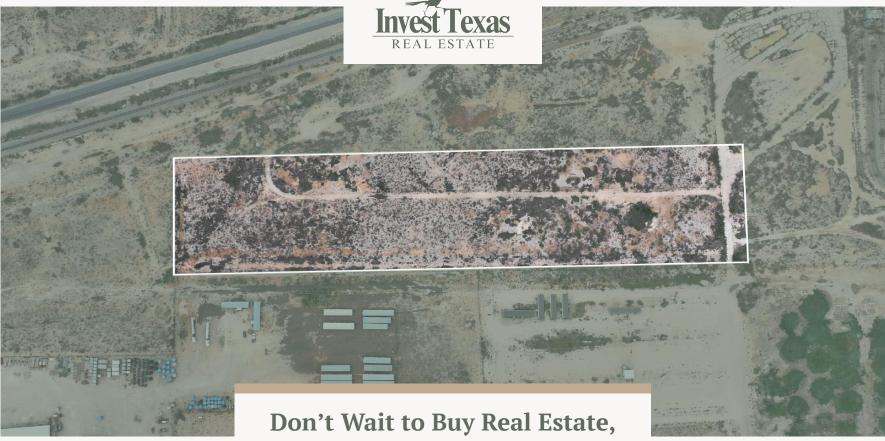

Buy Real Estate and Wait.

10 +/- Acres of Raw Land For Sale in Odessa, Texas | www.investtexas.com

# Highlights

10+/- acres of raw land for sale in Odessa, TX. With access off Skeen Avenue from I-20 frontage, the site is well-positioned for commercial development or investment.

| Property Details |                                       |
|------------------|---------------------------------------|
| Listing Price    | \$450,000                             |
| Acreage          | 10 +/-                                |
| Proposed Uses    | Commercial Development/<br>Investment |