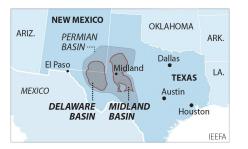

10 +/- Acres of Raw Land For Sale in Odessa, Texas

10+/- Acres of Raw Land For Sale in Odessa, Texas

10+/- Acres of Raw Land For Sale in Odessa, Texas

The Permian Basin spans approximately 250 miles wide and 300 miles long across western Texas and southeastern New Mexico. It's the most prolific oil-producing region in the U.S., contributing nearly half of the nation's crude output. The basin comprises three primary sub-regions: the Midland Basin, Delaware Basin, and Central Basin Platform.

### **Location Overview:** Permian Basin