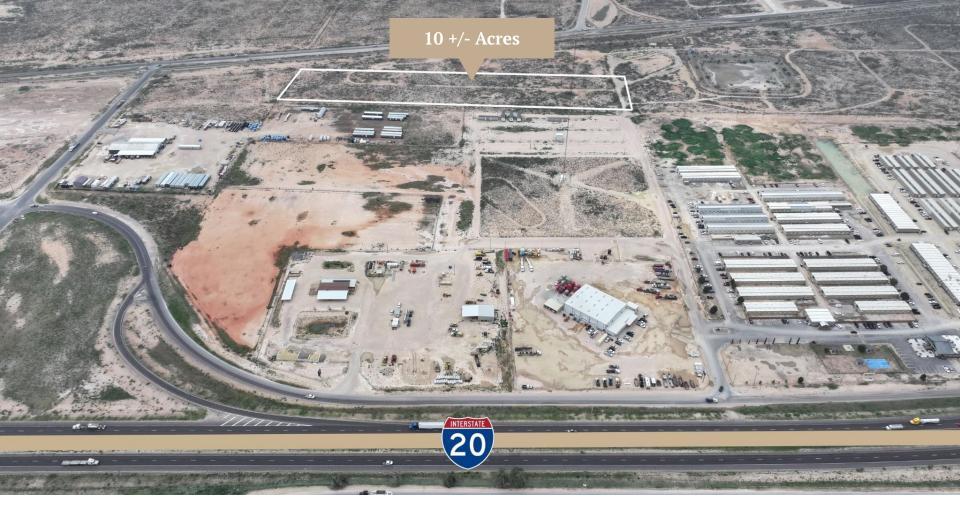

# Highlights

10+/- acres of raw land for sale in Odessa, TX. With access off Skeen Avenue from I-20 frontage, the site is well-positioned for commercial development or investment.

| Property Details |                                       |
|------------------|---------------------------------------|
| Listing Price    | \$450,000                             |
| Acreage          | 10 +/-                                |
| Proposed Uses    | Commercial Development/<br>Investment |

10 +/- Acres of Raw Land For Sale in Odessa, Texas

10+/- Acres of Raw Land For Sale in Odessa, Texas

10+/- Acres of Raw Land For Sale in Odessa, Texas

The Permian Basin spans approximately 250 miles wide and 300 miles long across western Texas and southeastern New Mexico. It's the most prolific oil-producing region in the U.S., contributing nearly half of the nation's crude output. The basin comprises three primary sub-regions: the Midland Basin, Delaware Basin, and Central Basin Platform.