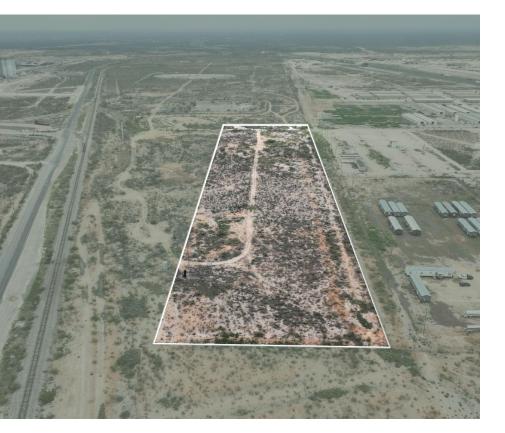

# Highlights

10+/- acres of raw land for sale in Odessa, TX. With access off Skeen Avenue from I-20 frontage, the site is well-positioned for commercial development or investment.

| Property Details |                                       |
|------------------|---------------------------------------|
| Listing Price    | \$450,000                             |
| Acreage          | 10 +/-                                |
| Proposed Uses    | Commercial Development/<br>Investment |

10 +/- Acres of Raw Land For Sale in Odessa, Texas

10+/- Acres of Raw Land For Sale in Odessa, Texas

10+/- Acres of Raw Land For Sale in Odessa, Texas

The Permian Basin spans approximately 250 miles wide and 300 miles long across western Texas and southeastern New Mexico. It's the most prolific oil-producing region in the U.S., contributing nearly half of the nation's crude output. The basin comprises three primary sub-regions: the Midland Basin, Delaware Basin, and Central Basin Platform.