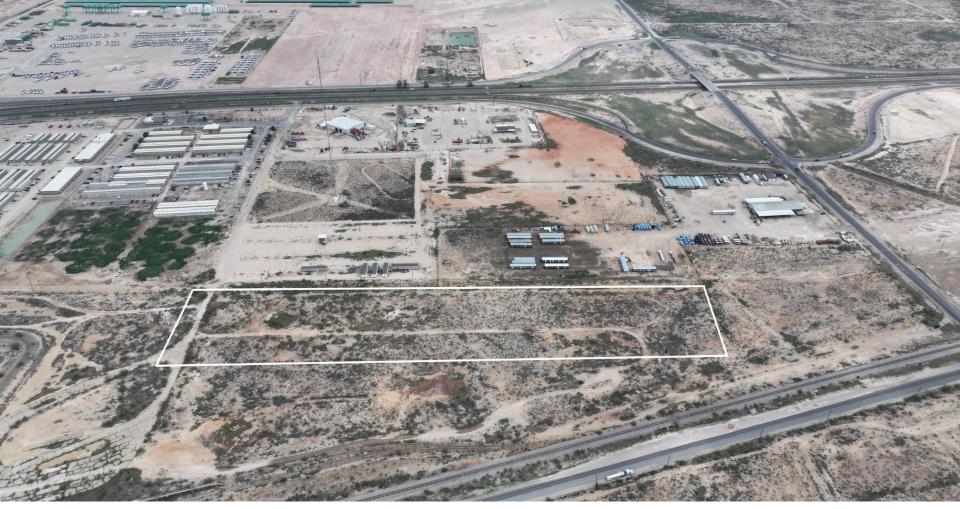

# Highlights

10+/- acres of raw land for sale in Odessa, TX. With access off Skeen Avenue from I-20 frontage, the site is well-positioned for commercial development or investment.

| Property Details |                                       |
|------------------|---------------------------------------|
| Listing Price    | \$450,000                             |
| Acreage          | 10 +/-                                |
| Proposed Uses    | Commercial Development/<br>Investment |

10 +/- Acres of Raw Land For Sale in Odessa, Texas

10+/- Acres of Raw Land For Sale in Odessa, Texas

10+/- Acres of Raw Land For Sale in Odessa, Texas

The Permian Basin spans approximately 250 miles wide and 300 miles long across western Texas and southeastern New Mexico. It's the most prolific oil-producing region in the U.S., contributing nearly half of the nation's crude output. The basin comprises three primary sub-regions: the Midland Basin, Delaware Basin, and Central Basin Platform.