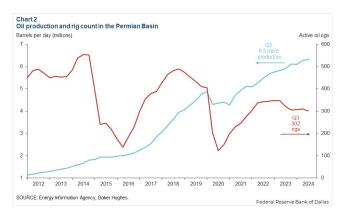

### **Industry Trends**

|                   | _ |
|-------------------|---|
|                   | ľ |
| $\left[ \right] $ |   |
|                   | J |

<u>Production Growth</u>: As of early 2025, the Permian Basin's oil production has reached approximately **6.2 million barrels per day** (bpd), marking a 7.5% increase from the previous year (souce: <u>YCharts</u>)

<u>Rig Count</u>: The number of active drilling rigs in the basin stands at 291, a slight increase from earlier in the year but still down 4% compared to the same period last year (source: <u>Midland</u> <u>Reporter-Telegram</u>)

Oil production and rig count in the Permian Basin, 2012–2024.

Blue line = oil output (million barrels per day); Red line = active drilling rigs.

Production has hit record highs despite a lower rig count in recent years (source: <u>dallasfed.ora</u>)