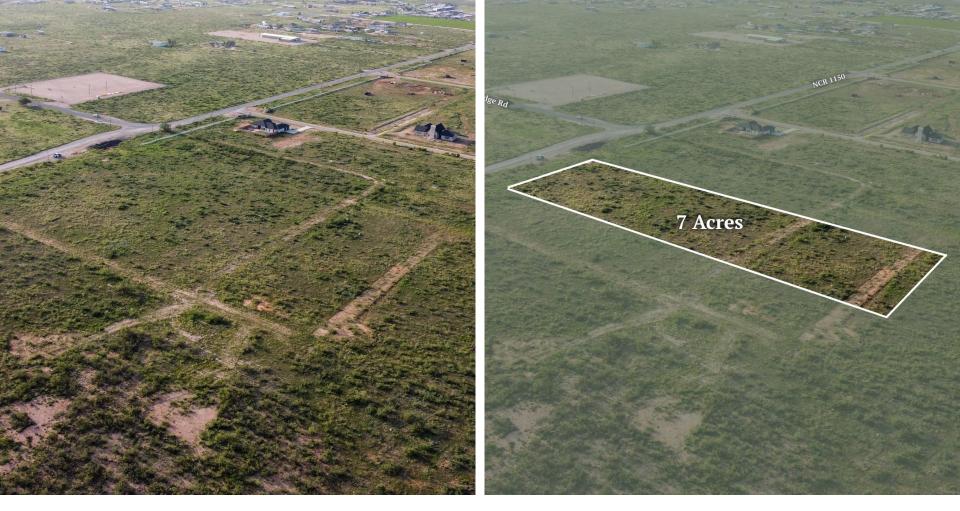

# Highlights

Located off NCR 1150 in Stanton, TX, this versatile property offers 235 feet of road frontage and is well-suited for residential. Positioned in Martin County, it presents a prime opportunity for investment or expansion in a growing area.

| Property Details |             |
|------------------|-------------|
| Sale Price       | \$490,000   |
| Proposed Use     | Residential |

The Permian Basin spans approximately 250 miles wide and 300 miles long across western Texas and southeastern New Mexico. It's the most prolific oil-producing region in the U.S., contributing nearly half of the nation's crude output. The basin comprises three primary sub-regions: the Midland Basin, Delaware Basin, and Central Basin Platform.