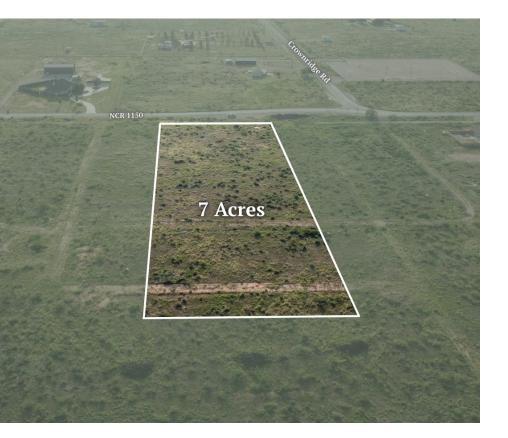

# Highlights

Located off NCR 1150 in Stanton, TX, this versatile property offers 235 feet of road frontage and is well-suited for residential. Positioned in Martin County, it presents a prime opportunity for investment or expansion in a growing area.

| Property Details |             |
|------------------|-------------|
| Sale Price       | \$490,000   |
| Proposed Use     | Residential |

The Permian Basin spans approximately 250 miles wide and 300 miles long across western Texas and southeastern New Mexico. It's the most prolific oil-producing region in the U.S., contributing nearly half of the nation's crude output. The basin comprises three primary sub-regions: the Midland Basin, Delaware Basin, and Central Basin Platform.